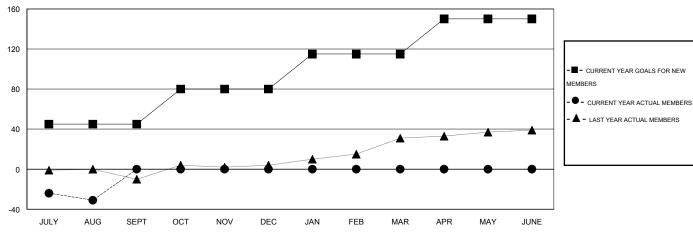

## GOALS AND ACTUAL MEMBERS CUMULATIVE

| DROPPED CLUBS: 1         |        | 7 CLUBS OF 42 ADDED 1 OR MORE<br>NEW MEMBERS | GENDER DISTRIBUTION  MALE 725 (65.02%) |              |     |
|--------------------------|--------|----------------------------------------------|----------------------------------------|--------------|-----|
| DROPPED MEMBERS          |        |                                              | FEMALE                                 | 390 (34.98%) |     |
| DECEASED  CLUB CANCELLED | 2<br>0 | CLICK HERE FOR HEALTH                        | FAMILY UNIT MEMBERS                    |              | 250 |
| OTHER                    | 48     | ASSESSMENT DATA                              | HEAD OF HOUSEHOLD                      | 123          |     |
| TOTAL                    | 50     |                                              | NON-HEAD OF HOUSEHO                    | 127          |     |